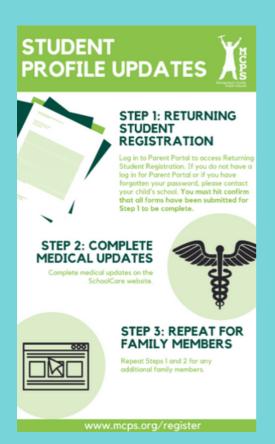

## RETURNING STUDENT REGISTRATION REMINDERS

## **COMPLETE RETURNING STUDENT REGISTRATION FORMS**

- LOG INTO PARENT PORTAL (CLICK HERE)
- CHOOSE FORMS FROM THE LEFT SIDE MENU. (CLICK <u>HERE</u> FOR VIDEO INSTRUCTIONS)
- CLICK ON FORM 01 TO BEGIN THE PROCESS.
- CLICK SUBMIT AT THE END OF EACH FORM TO PROCEED.
- CONFIRM ALL FORMS ARE IN THE PENDING STATUS. (ONCE THE SCHOOL VERIFIES THE INFORMATION, IT WILL SHOW AN APPROVED STATUS.)
- COMPLETE THE SCHOOLCARE MEDICAL UPDATES BY SELECTING SCHOOLCARE FROM THE LEFT SIDE MENU (CLICK HERE FOR VIDEO INSTRUCTIONS).
- NO ORANGE BUTTON FOR SCHOOLCARE??? CLICK HERE.
- COMPLETE ALL FORMS FOR ANY ADDITIONAL STUDENTS IN YOUR FAMILY.